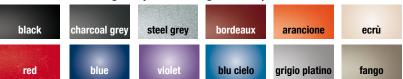

# TOP - 10mm GLASS CAT.A

transparent

**GLASS CAT.P** 

extralight

# **GLASS CAT.Q**

| transparent<br>grey |
|---------------------|
|---------------------|

transparent bronze

# GLASS CAT.D covering shiny version or glazed antiprint version

# GLASS CAT.E extralight covering shiny version or glazed antiprint version

| white | avorio | canapa | linen | corda |
|-------|--------|--------|-------|-------|