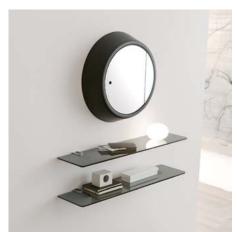

# MAXIMUM DEPT 26CM FOR THE SHELVES ONE SIDE FIXING

LINEAR SHELVES DL850 until 0,25m<sup>2</sup> DL852 until 0,40m<sup>2</sup> DL854 until 0,60m<sup>2</sup>

SHAPED SHELVES DL851 until 0,25m² DL853 until 0,40m² DL855 until 0,60m²

Shelves in glass Linear or free shaped achievable in each size to 0,60m²