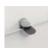

#### **SUPPORTS AVAILABLE**

DL801/802 couples support small painted/ chromium 8x3,5xh9cm

DL803/804 couples support large painted/ chromium 8x3,5xh9cm

DL805/806 couples support extra painted/ chromium 8x3,5xh9cm moka

pistacchio

yellow

melanzana

FOR SHELVES OVER THAT 140CM YOU HAVE TO USE 3 SUPPORTS